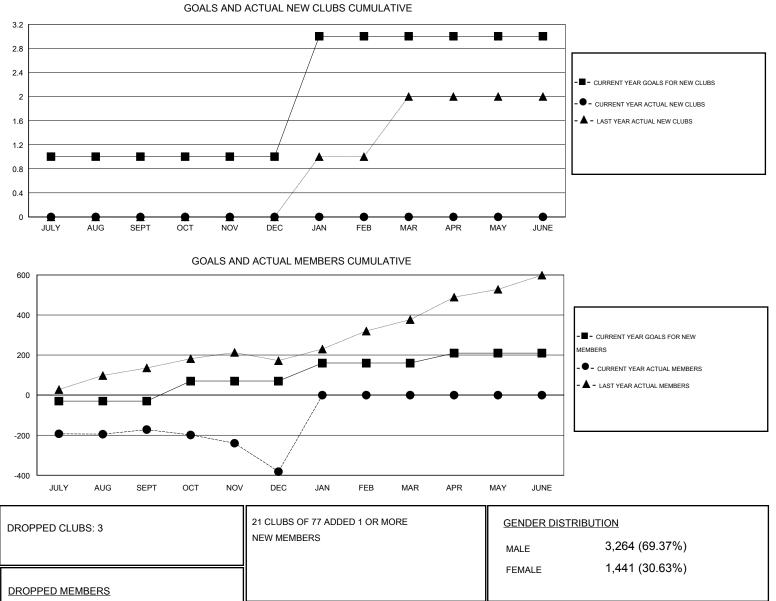

## GMT: KAMLESH JAIN

| Clubs                 |                  |           |                  |                  | Members               |                    |                                     |                    |                  |
|-----------------------|------------------|-----------|------------------|------------------|-----------------------|--------------------|-------------------------------------|--------------------|------------------|
| RESULTS FOR 2015-2016 |                  |           |                  |                  | RESULTS FOR 2015-2016 |                    |                                     |                    |                  |
| QUARTER               | NEW CLUB<br>GOAL | NEW CLUBS | DROPPED<br>CLUBS | NET<br>GAIN/LOSS | QUARTER               | NEW MEMBER<br>GOAL | CHARTER AND<br>NEW MEMBERS<br>ADDED | DROPPED<br>MEMBERS | NET<br>GAIN/LOSS |
| JULY/AUG/SEPT         | 1                | 0         | 0                | 0                | JULY/AUG/SEPT         | -30                | 113                                 | 285                | -172             |
| OCT/NOV/DEC           | 0                | 0         | 3                | -3               | OCT/NOV/DEC           | 100                | 12                                  | 222                | -210             |
| JAN/FEB/MAR           | 2                | 0         | 0                | 0                | JAN/FEB/MAR           | 90                 | 0                                   | 0                  | 0                |
| APR/MAY/JUNE          | 0                | 0         | 0                | 0                | APR/MAY/JUNE          | 50                 | 0                                   | 0                  | 0                |